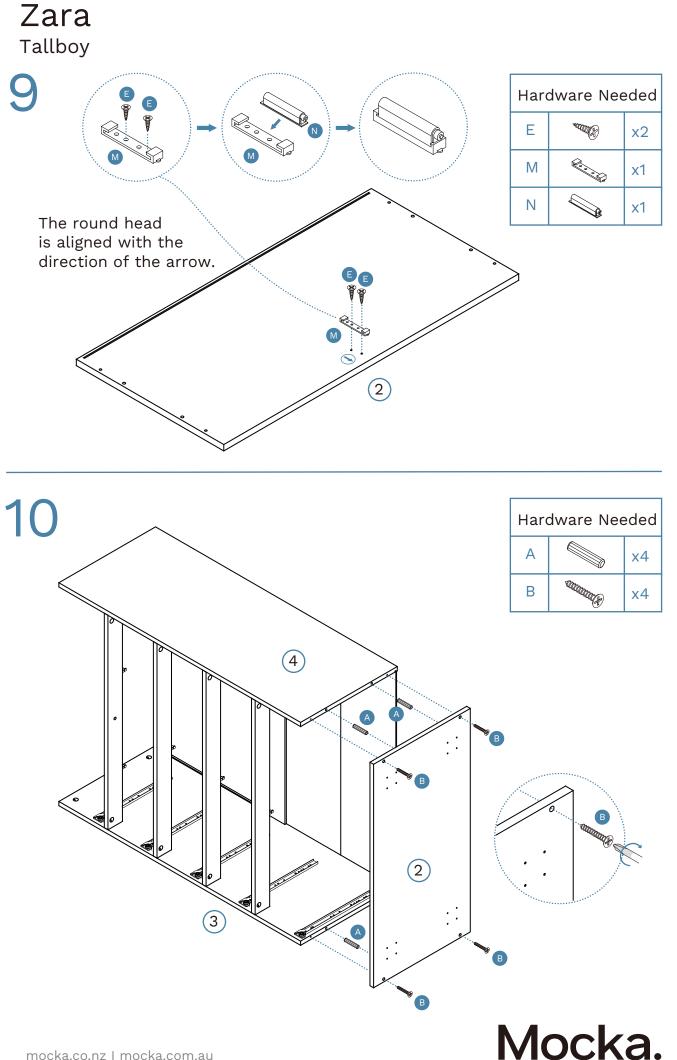

Phillips & Flathead screwdrivers required

For quicker assembly, we recommend the use of a power drill on a low-speed setting.

Mocka.

mocka.co.nz I mocka.com.au

Mocka.

12

x4

x4