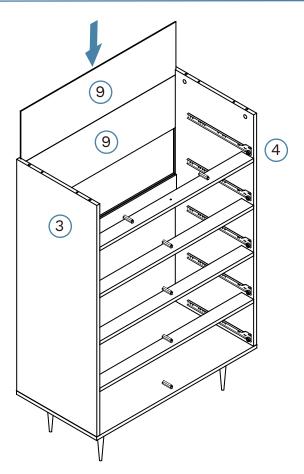

Phillips & Flathead screwdrivers required

For quicker assembly, we recommend the use of a power drill on a low-speed setting.

Mocka.

mocka.co.nz I mocka.com.au

Mocka.

12

x4

x4