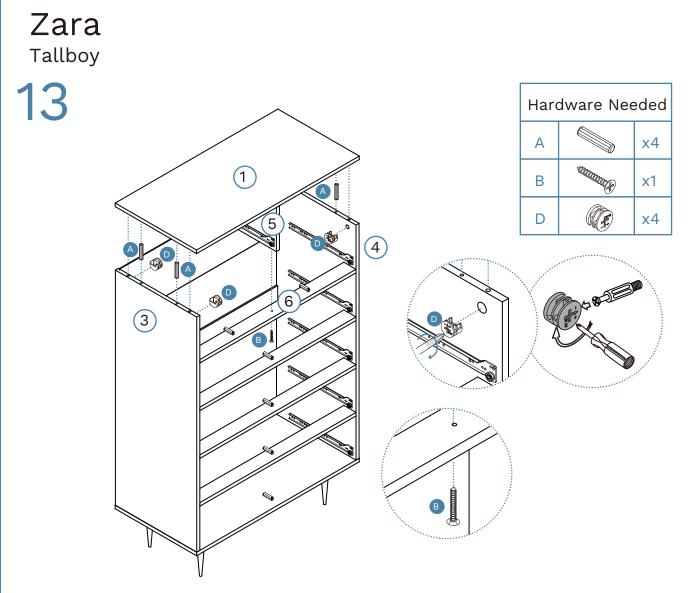

Phillips & Flathead screwdrivers required

For quicker assembly, we recommend the use of a power drill on a low-speed setting.

Mocka.

mocka.co.nz I mocka.com.au

Mocka.

12

x4

x4