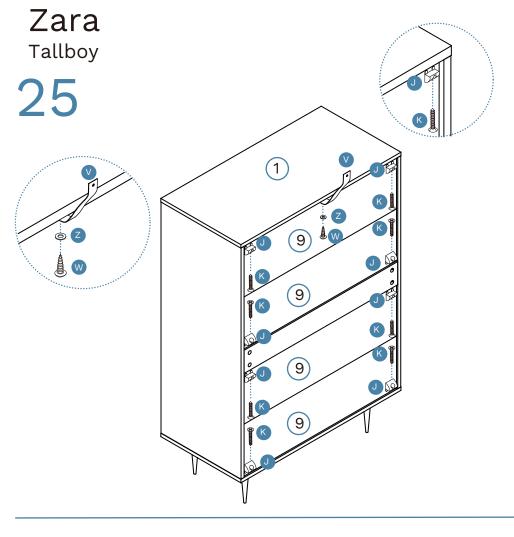

l has the potential to tip over in certain circumstances, i.e. if a child attempts to climb up on the furniture or in the event of an earthquake. Accordingly, we recommend that all furniture is anchored to a wall. We supply a free safety wall anchor with all furniture sold and we recommend these are used to prevent your product tipping. The fixing device provided should fit most wall types, but please note that different wall materials may require different fixing devices from those supplied.



Phillips & Flathead screwdrivers required

For quicker assembly, we recommend the use of a power drill on a low-speed setting.





Mocka.

mocka.co.nz I mocka.com.au







Mocka.





12





x4

x4

x16

x8

x1









16 Drawer x4











26

wall anchor

safety

strap | washer

(0,

crew



(Z

1

| Hardware Needed |             |    |
|-----------------|-------------|----|
| X               |             | x1 |
| Y               | Communes Co | x1 |
| z               | 0           | x1 |

Hardware Needed

Þ

0

x8

x8

**x1** 

**x1** 

x1

J

Κ

V

W

Ζ

**Note**: Seek advice from a qualified trades person on how to attach this safety strap to your specific wall.

Once assembled lift furniture into place, do not drag. You're done, enjoy!