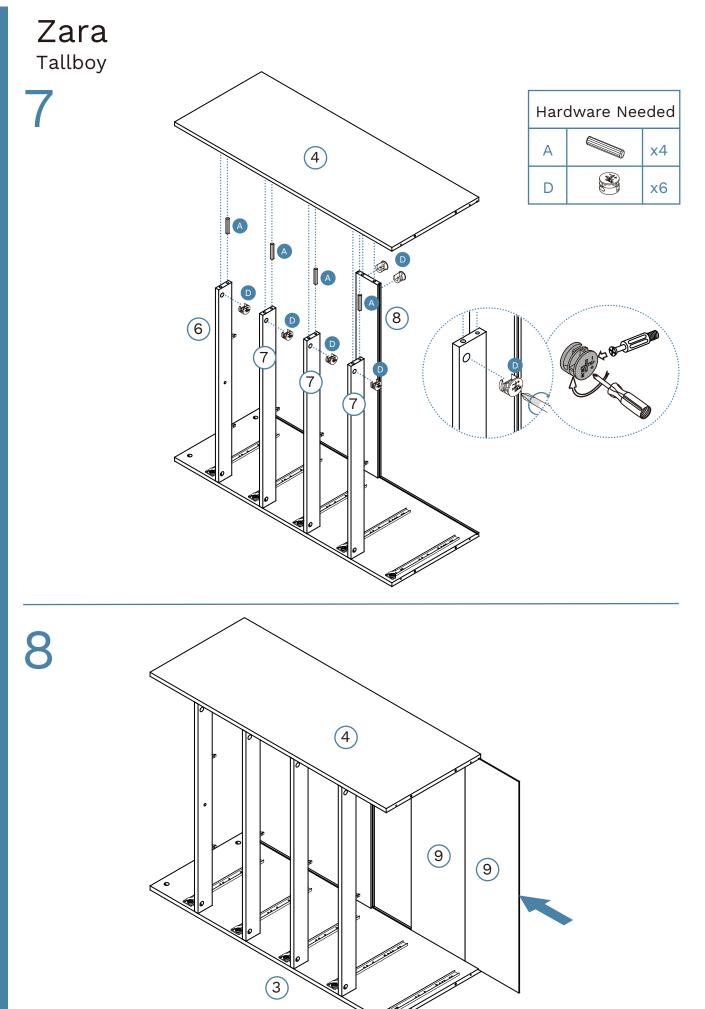

mocka.com.au/mocka.co.nz





Zara

Tallboy



21

14

## Zara Tallboy



WARNING: Any furniture that is not anchored to a wall has the potential to tip over in certain circumstances, i.e. if a child attempts to climb up on the furniture or in the event of an earthquake. Accordingly, we recommend that all furniture is anchored to a wall. We supply a free safety wall anchor with all furniture sold and we recommend these are used to prevent your product tipping. The fixing device provided should fit most wall types, but please note that different wall materials may require different fixing devices from those supplied.



Phillips & Flathead screwdrivers required

For quicker assembly, we recommend the use of a power drill on a low-speed setting.





Mocka.

mocka.co.nz I mocka.com.au







Mocka.





12





x4

x4

x16

x8

x1









16 Drawer x4











26

wall anchor

safety

strap | washer

(0,

crew



(Z

1

| Hardware Needed |             |    |
|-----------------|-------------|----|
| X               |             | x1 |
| Y               | Communes Co | x1 |
| z               | 0           | x1 |

Hardware Needed

Þ

0

x8

x8

**x1** 

**x1** 

x1

J

Κ

V

W

Ζ

**Note**: Seek advice from a qualified trades person on how to attach this safety strap to your specific wall.

Once assembled lift furniture into place, do not drag. You're done, enjoy!