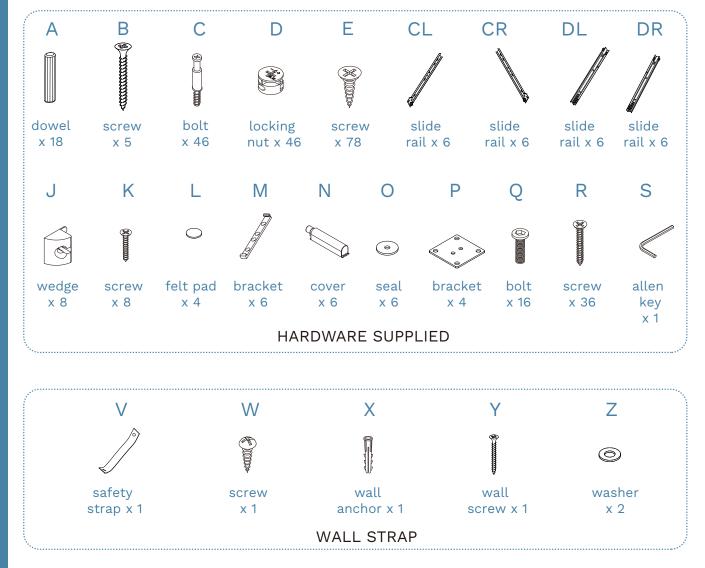

Phillips & Flathead screwdrivers required

For quicker assembly, we recommend the use of a power drill on a low-speed setting.

Mocka.

mocka.co.nz I mocka.com.au

Mocka.

12

x4

x4

x16

x8

x1

16 Drawer x4

26

wall anchor

safety

strap | washer

(0,

crew

(Z

1

| Hardware Needed |             |    |
|-----------------|-------------|----|
| X               |             | x1 |
| Y               | Communes Co | x1 |
| z               | 0           | x1 |

Hardware Needed

Þ

0

x8

x8

**x1** 

**x1** 

x1

J

Κ

V

W

Ζ

**Note**: Seek advice from a qualified trades person on how to attach this safety strap to your specific wall.

Once assembled lift furniture into place, do not drag. You're done, enjoy!