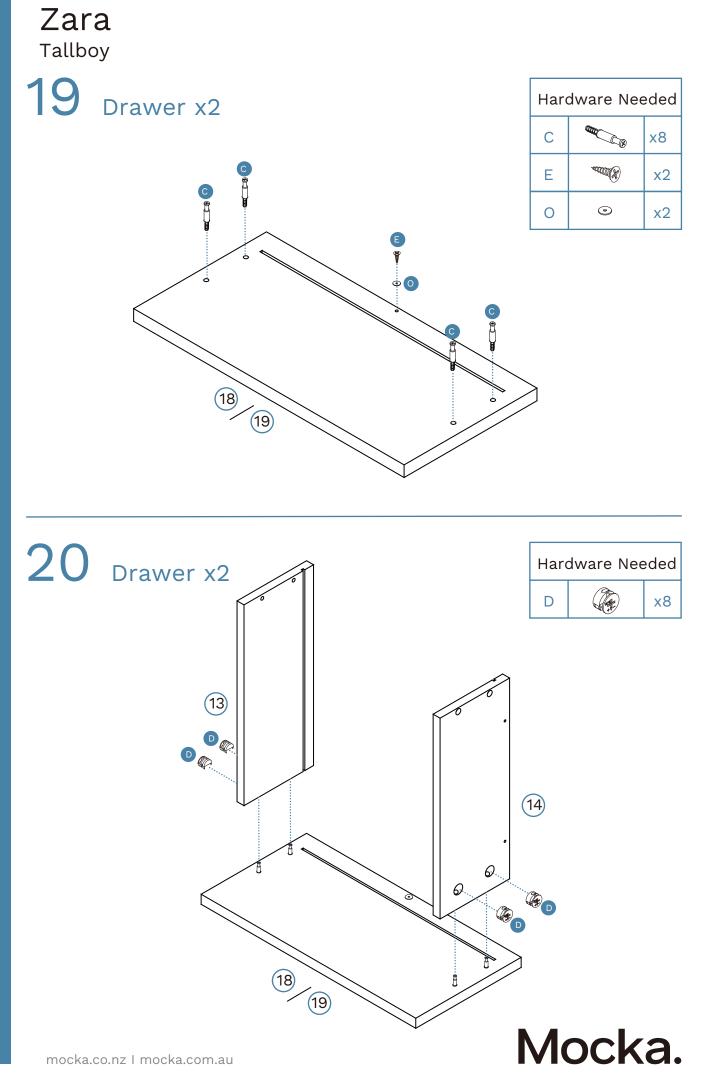

oy



WARNING: Any furniture that is not anchored to a wall has the potential to tip over in certain circumstances, i.e. if a child attempts to climb up on the furniture or in the event of an earthquake. Accordingly, we recommend that all furniture is anchored to a wall. We supply a free safety wall anchor with all furniture sold and we recommend these are used to prevent your product tipping. The fixing device provided should fit most wall types, but please note that different wall materials may require different fixing devices from those supplied.



Phillips & Flathead screwdrivers required

For quicker assembly, we recommend the use of a power drill on a low-speed setting.





Mocka.

mocka.co.nz I mocka.com.au







Mocka.





12





x4

x4

x16

x8

x1









16 Drawer x4











26

wall anchor

safety

strap | washer

(0,

crew



(Z

1

| Hardware Needed |             |    |
|-----------------|-------------|----|
| X               |             | x1 |
| Y               | Communes Co | x1 |
| z               | 0           | x1 |

Hardware Needed

Þ

0

x8

x8

**x1** 

**x1** 

x1

J

Κ

V

W

Ζ

**Note**: Seek advice from a qualified trades person on how to attach this safety strap to your specific wall.

Once assembled lift furniture into place, do not drag. You're done, enjoy!