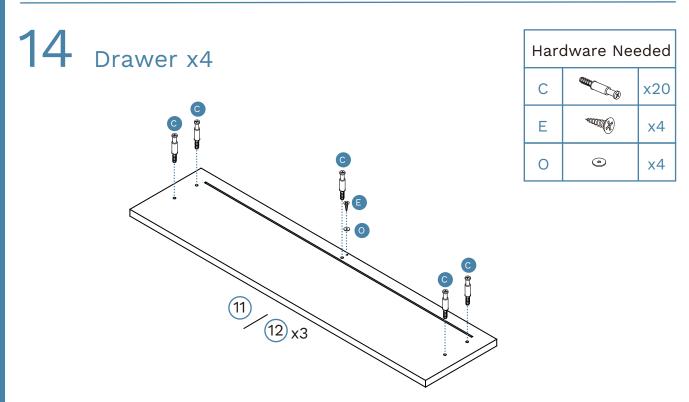

21

14

## Zara Tallboy



WARNING: Any furniture that is not anchored to a wall has the potential to tip over in certain circumstances, i.e. if a child attempts to climb up on the furniture or in the event of an earthquake. Accordingly, we recommend that all furniture is anchored to a wall. We supply a free safety wall anchor with all furniture sold and we recommend these are used to prevent your product tipping. The fixing device provided should fit most wall types, but please note that different wall materials may require different fixing devices from those supplied.



Phillips & Flathead screwdrivers required

For quicker assembly, we recommend the use of a power drill on a low-speed setting.





Mocka.

mocka.co.nz I mocka.com.au







Mocka.





12





x4

x4

x16

x8

x1









16 Drawer x4











26

wall anchor

safety

strap | washer

(0,

crew



(Z

1

| Hardware Needed |             |    |
|-----------------|-------------|----|
| X               |             | x1 |
| Y               | Communes Co | x1 |
| z               | 0           | x1 |

Hardware Needed

Þ

0

x8

x8

**x1** 

**x1** 

x1

J

Κ

V

W

Ζ

**Note**: Seek advice from a qualified trades person on how to attach this safety strap to your specific wall.

Once assembled lift furniture into place, do not drag. You're done, enjoy!