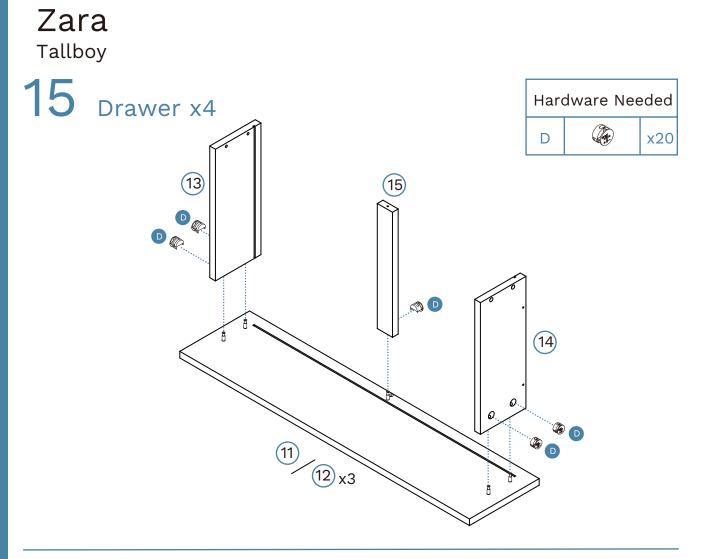

1

14

## Zara Tallboy



WARNING: Any furniture that is not anchored to a wall has the potential to tip over in certain circumstances, i.e. if a child attempts to climb up on the furniture or in the event of an earthquake. Accordingly, we recommend that all furniture is anchored to a wall. We supply a free safety wall anchor with all furniture sold and we recommend these are used to prevent your product tipping. The fixing device provided should fit most wall types, but please note that different wall materials may require different fixing devices from those supplied.



Phillips & Flathead screwdrivers required

For quicker assembly, we recommend the use of a power drill on a low-speed setting.





Mocka.

mocka.co.nz I mocka.com.au







Mocka.





12





x4

x4

x16

x8

x1









16 Drawer x4











26

wall anchor

safety

strap | washer

(0,

crew



(Z

1

| Hardware Needed |             |    |
|-----------------|-------------|----|
| X               |             | x1 |
| Y               | Communes Co | x1 |
| z               | 0           | x1 |

Hardware Needed

Þ

0

x8

x8

**x1** 

**x1** 

x1

J

Κ

V

W

Ζ

**Note**: Seek advice from a qualified trades person on how to attach this safety strap to your specific wall.

Once assembled lift furniture into place, do not drag. You're done, enjoy!