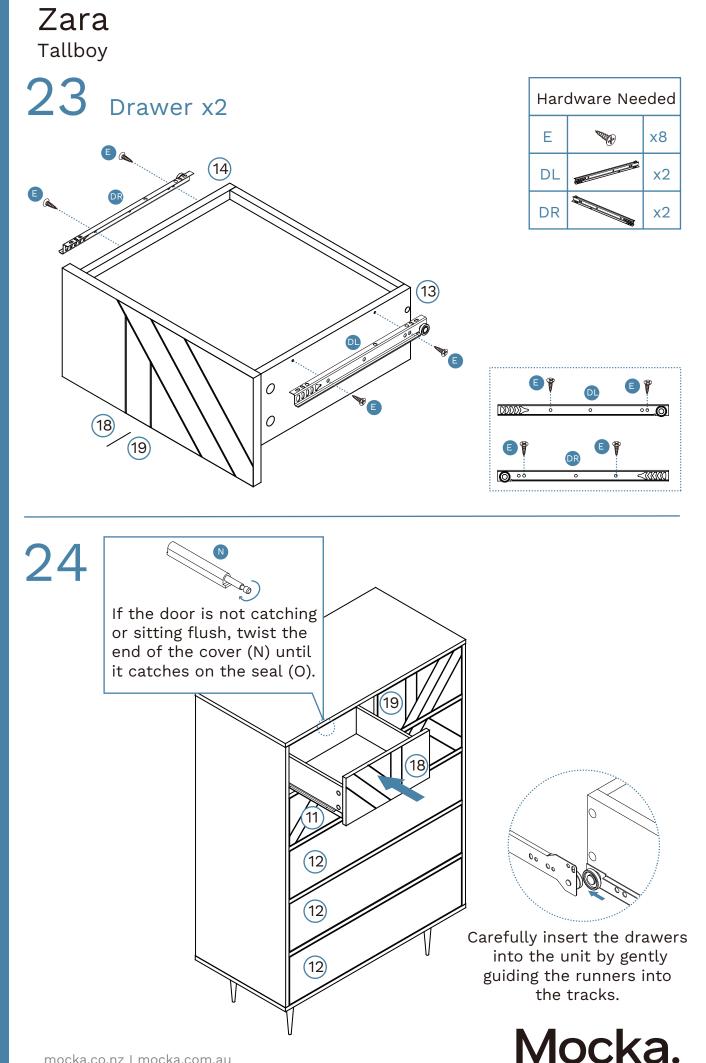

WARNING: Any furniture that is not anchored to a wall has the potential to tip over in certain circumstances, i.e. if a child attempts to climb up on the furniture or in the event of an earthquake. Accordingly, we recommend that all furniture is anchored to a wall. We supply a free safety wall anchor with all furniture sold and we recommend these are used to prevent your product tipping. The fixing device provided should fit most wall types, but please note that different wall materials may require different fixing devices from those supplied.



Phillips & Flathead screwdrivers required

For quicker assembly, we recommend the use of a power drill on a low-speed setting.





Mocka.

mocka.co.nz I mocka.com.au







Mocka.





12





x4

x4

x16

x8

x1









16 Drawer x4











26

wall anchor

safety

strap | washer

(0,

crew



(Z

1

| Hardware Needed |             |    |
|-----------------|-------------|----|
| X               |             | x1 |
| Y               | Communes Co | x1 |
| z               | 0           | x1 |

Hardware Needed

Þ

0

x8

x8

**x1** 

**x1** 

x1

J

Κ

V

W

Ζ

**Note**: Seek advice from a qualified trades person on how to attach this safety strap to your specific wall.

Once assembled lift furniture into place, do not drag. You're done, enjoy!