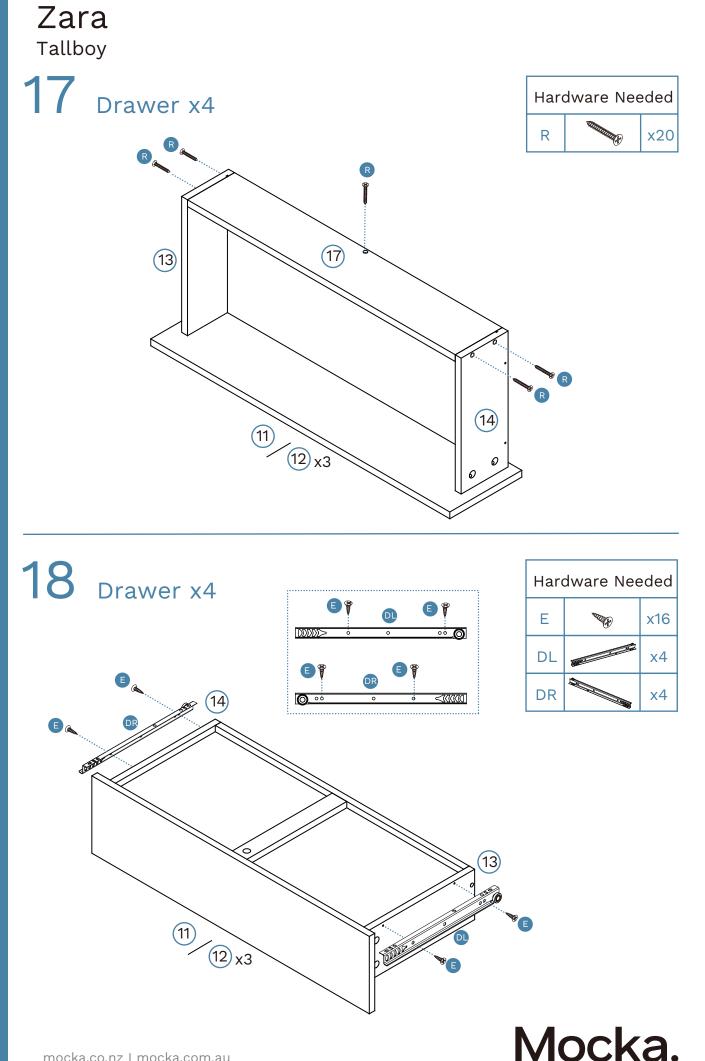

lboy



WARNING: Any furniture that is not anchored to a wall has the potential to tip over in certain circumstances, i.e. if a child attempts to climb up on the furniture or in the event of an earthquake. Accordingly, we recommend that all furniture is anchored to a wall. We supply a free safety wall anchor with all furniture sold and we recommend these are used to prevent your product tipping. The fixing device provided should fit most wall types, but please note that different wall materials may require different fixing devices from those supplied.



Phillips & Flathead screwdrivers required

For quicker assembly, we recommend the use of a power drill on a low-speed setting.





Mocka.

mocka.co.nz I mocka.com.au







Mocka.





12





x4

x4

x16

x8

x1









16 Drawer x4











26

wall anchor

safety

strap | washer

(0,

crew



(Z

1

| Hardware Needed |             |    |
|-----------------|-------------|----|
| X               |             | x1 |
| Y               | Communes Co | x1 |
| z               | 0           | x1 |

Hardware Needed

Þ

0

x8

x8

**x1** 

**x1** 

x1

J

Κ

V

W

Ζ

**Note**: Seek advice from a qualified trades person on how to attach this safety strap to your specific wall.

Once assembled lift furniture into place, do not drag. You're done, enjoy!