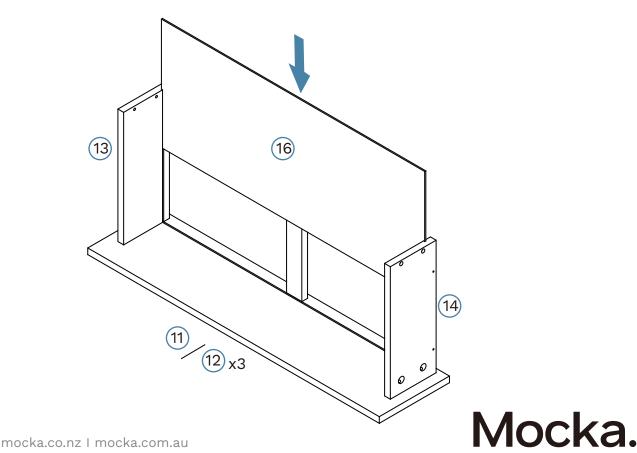

allboy



WARNING: Any furniture that is not anchored to a wall has the potential to tip over in certain circumstances, i.e. if a child attempts to climb up on the furniture or in the event of an earthquake. Accordingly, we recommend that all furniture is anchored to a wall. We supply a free safety wall anchor with all furniture sold and we recommend these are used to prevent your product tipping. The fixing device provided should fit most wall types, but please note that different wall materials may require different fixing devices from those supplied.



Phillips & Flathead screwdrivers required

For quicker assembly, we recommend the use of a power drill on a low-speed setting.





Mocka.

mocka.co.nz I mocka.com.au







Mocka.





12





x4

x4

x16

x8

x1









16 Drawer x4











26

wall anchor

safety

strap | washer

(0,

crew



(Z

1

| Hardware Needed |             |    |
|-----------------|-------------|----|
| X               |             | x1 |
| Y               | Communes Co | x1 |
| z               | 0           | x1 |

Hardware Needed

Þ

0

x8

x8

**x1** 

**x1** 

x1

J

Κ

V

W

Ζ

**Note**: Seek advice from a qualified trades person on how to attach this safety strap to your specific wall.

Once assembled lift furniture into place, do not drag. You're done, enjoy!