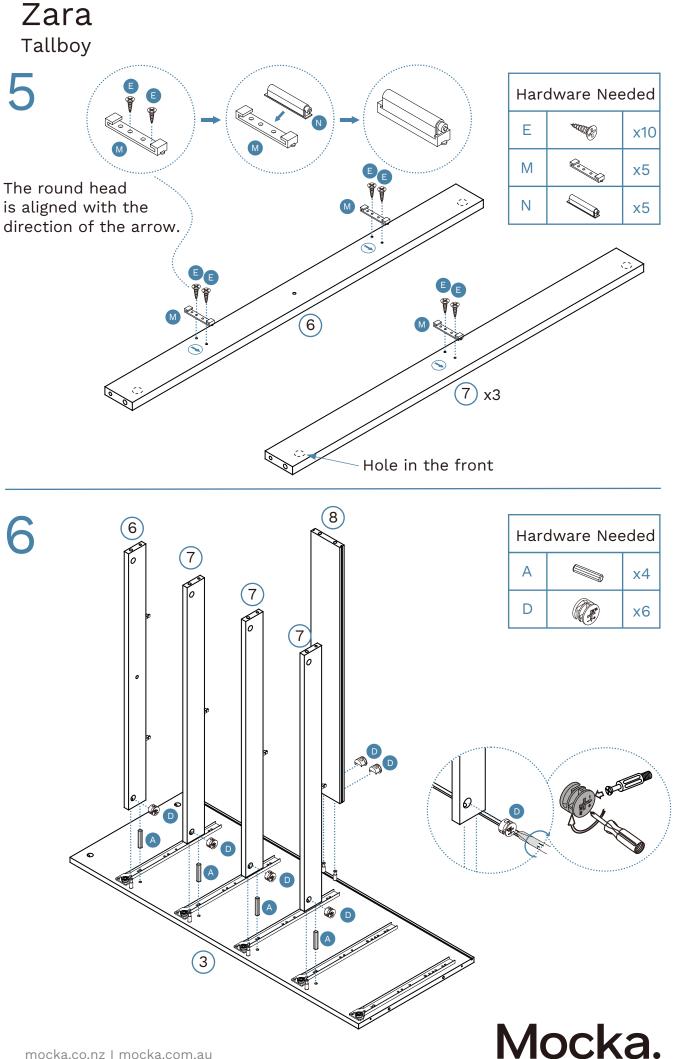

e. mocka.com.au/mocka.co.nz





Zara

Tallboy



21

14

## Zara Tallboy



WARNING: Any furniture that is not anchored to a wall has the potential to tip over in certain circumstances, i.e. if a child attempts to climb up on the furniture or in the event of an earthquake. Accordingly, we recommend that all furniture is anchored to a wall. We supply a free safety wall anchor with all furniture sold and we recommend these are used to prevent your product tipping. The fixing device provided should fit most wall types, but please note that different wall materials may require different fixing devices from those supplied.



Phillips & Flathead screwdrivers required

For quicker assembly, we recommend the use of a power drill on a low-speed setting.





Mocka.

mocka.co.nz I mocka.com.au







Mocka.





12





x4

x4

x16

x8

x1









16 Drawer x4











26

wall anchor

safety

strap | washer

(0,

crew



(Z

1

| Hardware Needed |             |    |
|-----------------|-------------|----|
| X               |             | x1 |
| Y               | Communes Co | x1 |
| z               | 0           | x1 |

Hardware Needed

Þ

0

x8

x8

**x1** 

**x1** 

x1

J

Κ

V

W

Ζ

**Note**: Seek advice from a qualified trades person on how to attach this safety strap to your specific wall.

Once assembled lift furniture into place, do not drag. You're done, enjoy!