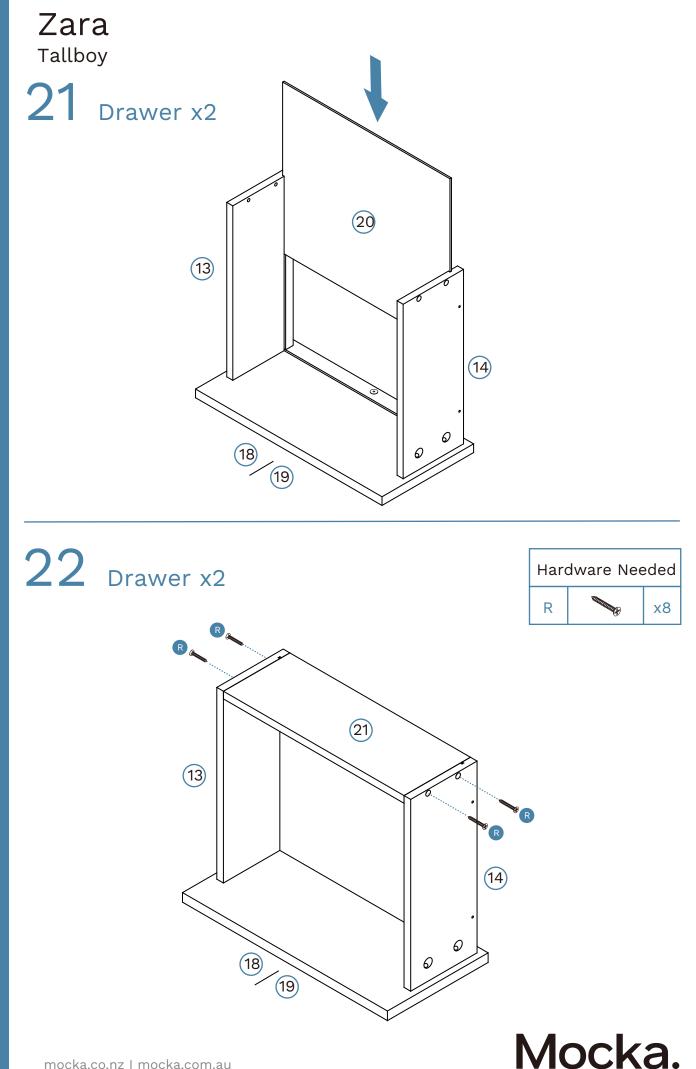

WARNING: Any furniture that is not anchored to a wall has the potential to tip over in certain circumstances, i.e. if a child attempts to climb up on the furniture or in the event of an earthquake. Accordingly, we recommend that all furniture is anchored to a wall. We supply a free safety wall anchor with all furniture sold and we recommend these are used to prevent your product tipping. The fixing device provided should fit most wall types, but please note that different wall materials may require different fixing devices from those supplied.



Phillips & Flathead screwdrivers required

For quicker assembly, we recommend the use of a power drill on a low-speed setting.





Mocka.

mocka.co.nz I mocka.com.au







Mocka.





12





x4

x4

x16

x8

x1









16 Drawer x4











26

wall anchor

safety

strap | washer

(0,

crew



(Z

1

| Hardware Needed |             |    |
|-----------------|-------------|----|
| X               |             | x1 |
| Y               | Communes Co | x1 |
| z               | 0           | x1 |

Hardware Needed

Þ

0

x8

x8

**x1** 

**x1** 

x1

J

Κ

V

W

Ζ

**Note**: Seek advice from a qualified trades person on how to attach this safety strap to your specific wall.

Once assembled lift furniture into place, do not drag. You're done, enjoy!