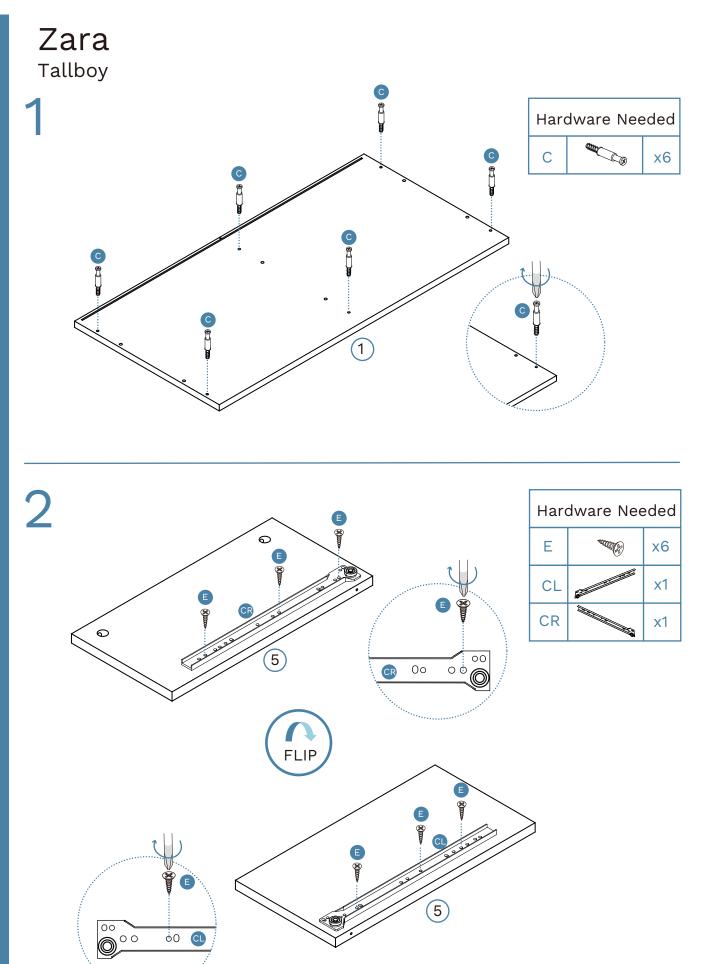

refer to the product page on our website. mocka.com.au/mocka.co.nz





Zara

Tallboy



21

14

## Zara Tallboy



WARNING: Any furniture that is not anchored to a wall has the potential to tip over in certain circumstances, i.e. if a child attempts to climb up on the furniture or in the event of an earthquake. Accordingly, we recommend that all furniture is anchored to a wall. We supply a free safety wall anchor with all furniture sold and we recommend these are used to prevent your product tipping. The fixing device provided should fit most wall types, but please note that different wall materials may require different fixing devices from those supplied.



Phillips & Flathead screwdrivers required

For quicker assembly, we recommend the use of a power drill on a low-speed setting.





Mocka.

mocka.co.nz I mocka.com.au







Mocka.





12





x4

x4

x16

x8

x1









16 Drawer x4











26

wall anchor

safety

strap | washer

(0,

crew



(Z

1

| Hardware Needed |             |    |
|-----------------|-------------|----|
| X               |             | x1 |
| Y               | Communes Co | x1 |
| z               | 0           | x1 |

Hardware Needed

Þ

0

x8

x8

**x1** 

**x1** 

x1

J

Κ

V

W

Ζ

**Note**: Seek advice from a qualified trades person on how to attach this safety strap to your specific wall.

Once assembled lift furniture into place, do not drag. You're done, enjoy!