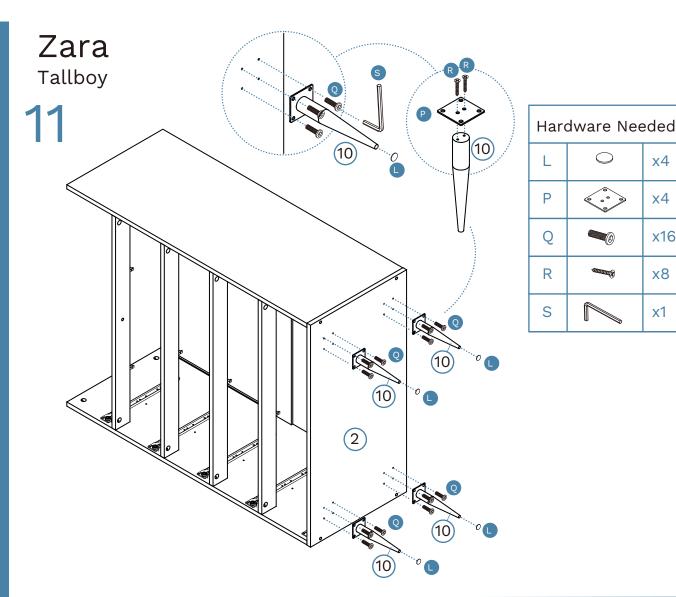

Phillips & Flathead screwdrivers required

For quicker assembly, we recommend the use of a power drill on a low-speed setting.

Mocka.

mocka.co.nz I mocka.com.au

Mocka.

12

x4

x4