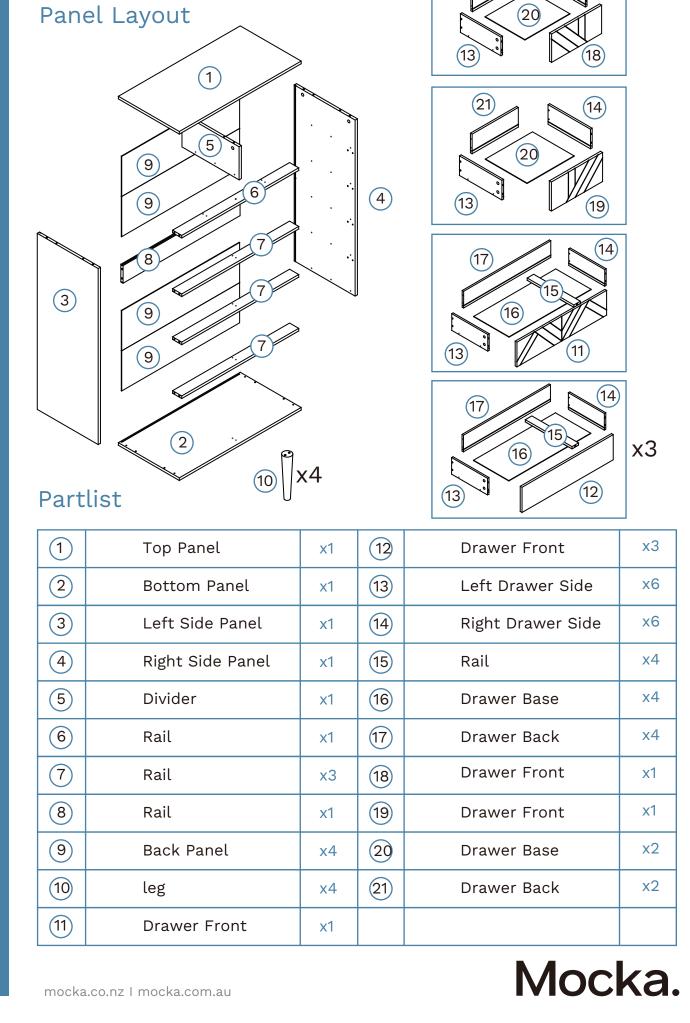

## Zara Tallboy

Thank you for your purchase. Please follow the instructions for correct assembly. While we took great effort to ensure these assembly instructions were correct at the time of printing, sometimes updates are required post production. For the most up to date versions please refer to the product page on our website. mocka.com.au/mocka.co.nz





Zara

Tallboy



21

14

## Zara Tallboy



WARNING: Any furniture that is not anchored to a wall has the potential to tip over in certain circumstances, i.e. if a child attempts to climb up on the furniture or in the event of an earthquake. Accordingly, we recommend that all furniture is anchored to a wall. We supply a free safety wall anchor with all furniture sold and we recommend these are used to prevent your product tipping. The fixing device provided should fit most wall types, but please note that different wall materials may require different fixing devices from those supplied.



Phillips & Flathead screwdrivers required

For quicker assembly, we recommend the use of a power drill on a low-speed setting.





Mocka.

mocka.co.nz I mocka.com.au







Mocka.





12





x4

x4

x16

x8

x1