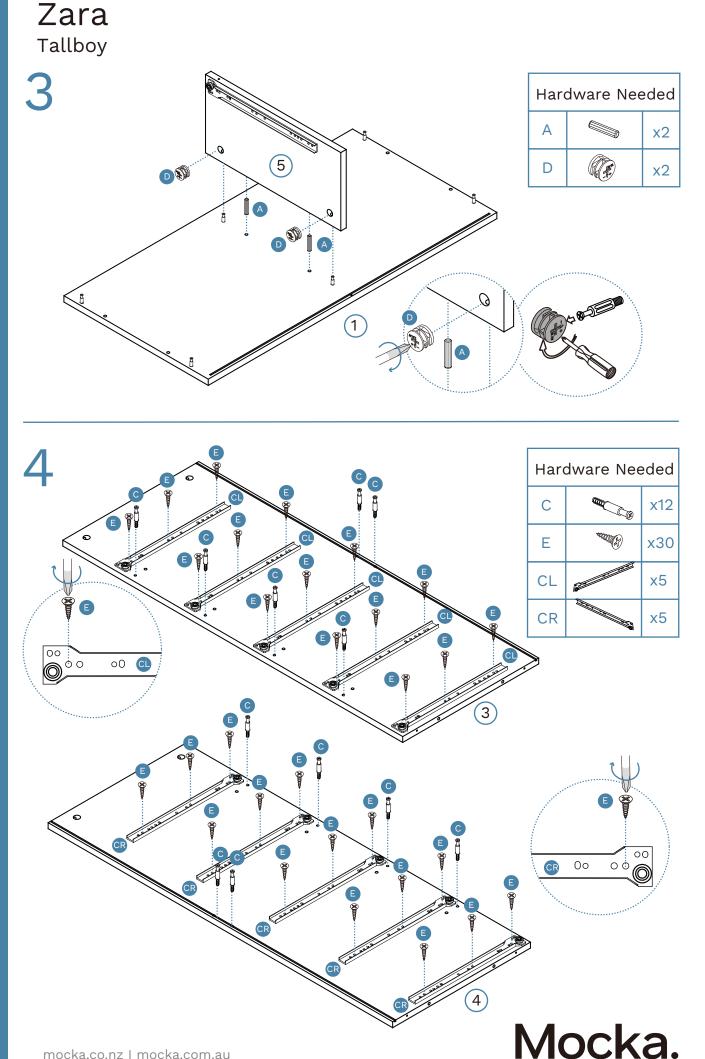

ite. mocka.com.au/mocka.co.nz





Zara

Tallboy



21

14

## Zara Tallboy



WARNING: Any furniture that is not anchored to a wall has the potential to tip over in certain circumstances, i.e. if a child attempts to climb up on the furniture or in the event of an earthquake. Accordingly, we recommend that all furniture is anchored to a wall. We supply a free safety wall anchor with all furniture sold and we recommend these are used to prevent your product tipping. The fixing device provided should fit most wall types, but please note that different wall materials may require different fixing devices from those supplied.



Phillips & Flathead screwdrivers required

For quicker assembly, we recommend the use of a power drill on a low-speed setting.





Mocka.

mocka.co.nz I mocka.com.au







Mocka.





12





x4

x4

x16

x8

x1









16 Drawer x4











26

wall anchor

safety

strap | washer

(0,

crew



(Z

1

| Hardware Needed |             |    |
|-----------------|-------------|----|
| X               |             | x1 |
| Y               | Communes Co | x1 |
| z               | 0           | x1 |

Hardware Needed

Þ

0

x8

x8

**x1** 

**x1** 

x1

J

Κ

V

W

Ζ

**Note**: Seek advice from a qualified trades person on how to attach this safety strap to your specific wall.

Once assembled lift furniture into place, do not drag. You're done, enjoy!